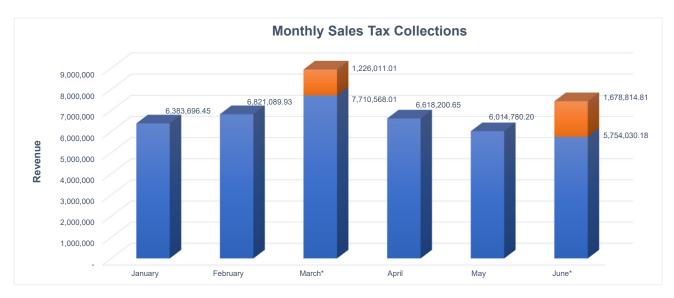

## THE SCHOOL DISTRICT OF LEE COUNTY MONTHLY SALES TAX COLLECTIONS JANUARY - JUNE, 2019

|               |               |                  | Quarterly       |                  |                  |                 |
|---------------|---------------|------------------|-----------------|------------------|------------------|-----------------|
| Month Earned  | Date Received | Amount Received  | Adjustment      | Total Amount     | FY19 Revenue     | FY20 Revenue    |
| January       | March, 2019   | 6,383,696.45     |                 | 6,383,696.45     | 6,383,696.45     |                 |
| February      | April, 2019   | 6,821,089.93     |                 | 6,821,089.93     | 6,821,089.93     |                 |
| March*        | May, 2019     | 7,710,568.01     | 1,226,011.01    | 8,936,579.02     | 8,936,579.02     |                 |
| April         | June, 2019    | 6,618,200.65     |                 | 6,618,200.65     | 6,618,200.65     |                 |
| May           | July, 2019    | 6,014,780.20     |                 | 6,014,780.20     | 6,014,780.20     |                 |
| June*         | August, 2019  | 5,754,030.18     | 1,678,814.81    | 7,432,844.99     | 1,678,814.81     | 5,754,030.18    |
| Total Revenue |               | \$ 39,302,365.42 | \$ 2,904,825.82 | \$ 42,207,191.24 | \$ 36,453,161.06 | \$ 5,754,030.18 |

\*Includes Quarterly Adjustment