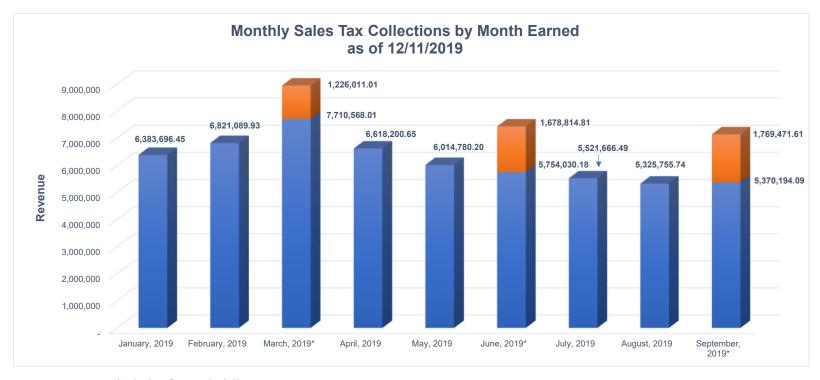

## THE SCHOOL DISTRICT OF LEE COUNTY MONTHLY SALES TAX COLLECTIONS

|                  |                      | Amount           | Quarterly       |                     |                  |                  |
|------------------|----------------------|------------------|-----------------|---------------------|------------------|------------------|
| Month Earned     | <b>Date Received</b> | Received         | Adjustment      | <b>Total Amount</b> | FY19 Revenue     | FY20 Revenue     |
| January, 2019    | March, 2019          | 6,383,696.45     |                 | 6,383,696.45        | 6,383,696.45     |                  |
| February, 2019   | April, 2019          | 6,821,089.93     |                 | 6,821,089.93        | 6,821,089.93     |                  |
| March, 2019*     | May, 2019            | 7,710,568.01     | 1,226,011.01    | 8,936,579.02        | 8,936,579.02     |                  |
| April, 2019      | June, 2019           | 6,618,200.65     |                 | 6,618,200.65        | 6,618,200.65     |                  |
| May, 2019        | July, 2019           | 6,014,780.20     |                 | 6,014,780.20        | 6,014,780.20     |                  |
| June, 2019*      | August, 2019         | 5,754,030.18     | 1,678,814.81    | 7,432,844.99        | 1,678,814.81     | 5,754,030.18     |
| July, 2019       | September, 2019      | 5,521,666.49     |                 | 5,521,666.49        |                  | 5,521,666.49     |
| August, 2019     | October, 2019        | 5,325,755.74     |                 | 5,325,755.74        |                  | 5,325,755.74     |
| September, 2019* | November, 2019       | 5,370,194.09     | 1,769,471.61    | 7,139,665.70        |                  | 7,139,665.70     |
| Total Revenue    |                      | \$ 55,519,981.74 | \$ 4,674,297.43 | \$ 60,194,279.17    | \$ 36,453,161.06 | \$ 23,741,118.11 |

\*Includes Quarterly Adjustment