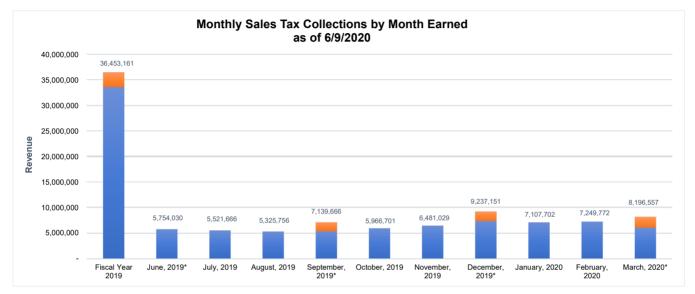

## THE SCHOOL DISTRICT OF LEE COUNTY MONTHLY SALES TAX COLLECTIONS

| Quarterly        |                 |                 |            |              |              |              |  |
|------------------|-----------------|-----------------|------------|--------------|--------------|--------------|--|
| Month Earned     | Date Received   | Amount Received | Adjustment | Total Amount | FY19 Revenue | FY20 Revenue |  |
| iscal Year 2019  |                 | 33,548,335      | 2,904,826  | 36,453,161   | 36,453,161   |              |  |
| lune, 2019*      | August, 2019    | 5,754,030       |            | 5,754,030    |              | 5,754,030    |  |
| luly, 2019       | September, 2019 | 5,521,666       |            | 5,521,666    |              | 5,521,666    |  |
| August, 2019     | October, 2019   | 5,325,756       |            | 5,325,756    |              | 5,325,756    |  |
| September, 2019* | November, 2019  | 5,370,194       | 1,769,472  | 7,139,666    |              | 7,139,666    |  |
| October, 2019    | December, 2019  | 5,966,701       |            | 5,966,701    |              | 5,966,701    |  |
| November, 2019   | January, 2020   | 6,481,029       |            | 6,481,029    |              | 6,481,029    |  |
| December, 2019*  | February, 2020  | 7,364,479       | 1,872,672  | 9,237,151    |              | 9,237,151    |  |
| anuary, 2020     | March, 2020     | 7,107,702       |            | 7,107,702    |              | 7,107,702    |  |
| ebruary, 2020    | April, 2020     | 7,249,772       |            | 7,249,772    |              | 7,249,772    |  |
| /larch, 2020*    | May, 2020       | 6,074,066       | 2,122,491  | 8,196,557    |              | 8,196,557    |  |
| otal Revenue     | •               | 95,763,731      | 8,669,460  | 104,433,191  | 36,453,161   | 67,980,030   |  |

\*Includes Quarterly Adjustment

Collapse FY19 into annual after 12 total months of collections (after December, 2019)

|                 |                 |                  | Quarterly       |                   |                  |                  |
|-----------------|-----------------|------------------|-----------------|-------------------|------------------|------------------|
| Month Earned    | Date Received   | Amount Received  | Discretionary   | Total Amount      | FY19 Revenue     | FY20 Revenue     |
| January, 2019   | March, 2019     | 6,383,696.45     |                 | 6,383,696.45      | 6,383,696.45     |                  |
| February, 2019  | April, 2019     | 6,821,089.93     |                 | 6,821,089.93      | 6,821,089.93     |                  |
| March, 2019*    | May, 2019       | 7,710,568.01     | 1,226,011.01    | 8,936,579.02      | 8,936,579.02     |                  |
| April, 2019     | June, 2019      | 6,618,200.65     |                 | 6,618,200.65      | 6,618,200.65     |                  |
| May, 2019       | July, 2019      | 6,014,780.20     |                 | 6,014,780.20      | 6,014,780.20     |                  |
| June, 2019*     | August, 2019    | 5,754,030.18     | 1,678,814.81    | 7,432,844.99      | 1,678,814.81     | 5,754,030.18     |
| July, 2019      | September, 2019 | 5,521,666.49     |                 | 5,521,666.49      |                  | 5,521,666.49     |
| August, 2019    | October, 2019   | 5,325,755.74     |                 | 5,325,755.74      |                  | 5,325,755.74     |
| September, 2019 | November, 2019  | 5,370,194.09     | 1,769,471.61    | 7,139,665.70      |                  | 7,139,665.70     |
| October, 2019   | December, 2019  | 5,966,700.94     |                 | 5,966,700.94      |                  | 5,966,700.94     |
| November, 2019  | January, 2020   | 6,481,029.24     |                 | 6,481,029.24      |                  | 6,481,029.24     |
| December, 2019  | February, 2020  | 7,364,479.38     | 1,872,671.84    | 9,237,151.22      |                  | 9,237,151.22     |
| January, 2020   | March, 2020     | 7,107,701.73     |                 | 7,107,701.73      |                  | 7,107,701.73     |
| February, 2020  | April, 2020     | 7,249,771.95     |                 | 7,249,771.95      |                  | 7,249,771.95     |
| March, 2020*    | May, 2020       | 6,074,066.11     | 2,122,490.74    | 8,196,556.85      |                  | 8,196,556.85     |
|                 |                 | \$ 95,763,731.09 | \$ 8,669,460.01 | \$ 104,433,191.10 | \$ 36,453,161.06 | \$ 67,980,030.04 |