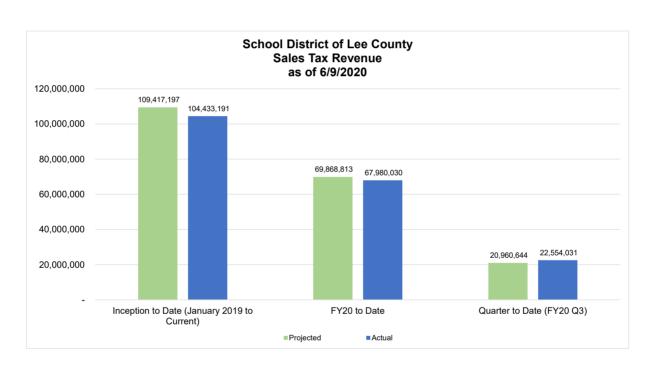

|                                             | Projected   | Actual      |
|---------------------------------------------|-------------|-------------|
| Inception to Date (January 2019 to Current) | 109,417,197 | 104,433,191 |
| FY20 to Date                                | 69,868,813  | 67,980,030  |
| Quarter to Date (FY20 Q3)                   | 20,960,644  | 22,554,031  |