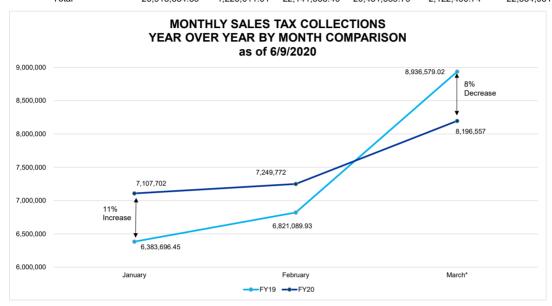

## THE SCHOOL DISTRICT OF LEE COUNTY MONTHLY SALES TAX COLLECTIONS YEAR OVER YEAR BY MONTH COMPARISON

|              |               | FY19 Amount   | FY19 Quarterly |               | FY20 Amount   | FY20 Quarterly |            | Increase /   |        |
|--------------|---------------|---------------|----------------|---------------|---------------|----------------|------------|--------------|--------|
| Month Earned | Date Received | Received      | Adjustment     | FY19          | Received      | Adjustment     | FY20       | (Decrease)   | As a % |
| January      | March         | 6,383,696.45  |                | 6,383,696.45  | 7,107,701.73  |                | 7,107,702  | 724,005.28   | 11%    |
| February     | April         | 6,821,089.93  |                | 6,821,089.93  | 7,249,771.95  |                | 7,249,772  | 428,682.02   | 6%     |
| March*       | May           | 7,710,568.01  | 1,226,011.01   | 8,936,579.02  | 6,074,066.11  | 2,122,490.74   | 8,196,557  | (740,022.17) | -8%    |
| Т            | otal          | 20,915,354.39 | 1,226,011.01   | 22,141,365.40 | 20,431,539.79 | 2,122,490.74   | 22,554,031 | 412,665.13   | 2%     |

<sup>\*</sup>Includes quarterly adjustment