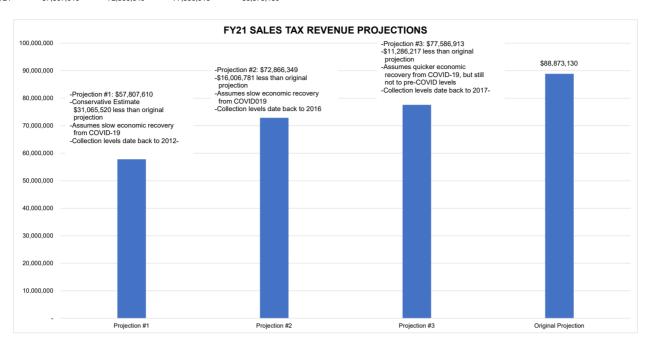

## THE SCHOOL DISTRICT OF LEE COUNTY FISCAL YEAR 2020-21 REVENUE PROJECTIONS

 Projection #1
 Projection #2
 Projection #3
 Original Projection

 FY21
 57,807,610
 72,866,349
 77,586,913
 88,873,130