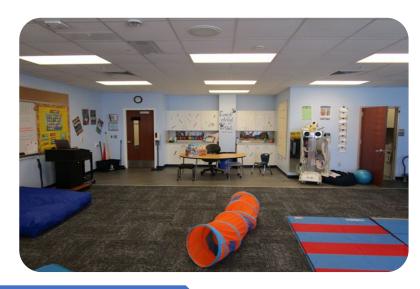

### ESE Classroom Remodel – Patriot Elementary School

(Project Recently Completed)

### **KEY HIGHLIGHTS**

- This project involved merging 2 classrooms into 1 large ESE learning space.
- The remodel work has provided the ESE classroom a functional setting for learning.
- With this remodel, floorings were removed and replaced with new carpet & LVT; old cabinets were replaced with new and now provide ample storage for ESE student necessities; and the bathroom was enlarged and now offers better accommodations for staff assisting students with ESE needs.
- Project completed August 6, 2021.