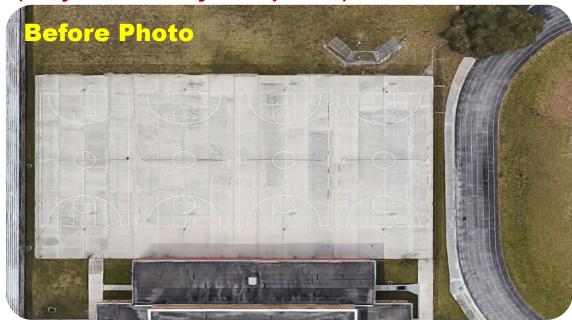

### <u>Diplomat Middle School – West Zone</u>

- Tennis courts were completely redone.
- Work included milling, repaving & surface painting.
- Project completed summer 2021.