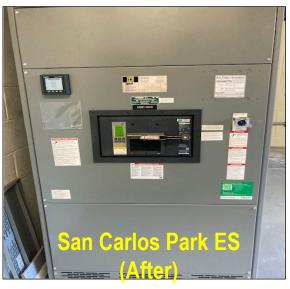

### <u>San Carlos Park Elementary School – South Zone</u>

- Full campus upgrades
- Project completed August 6, 2021

Switchgear Upgrade Projects

(Projects Recently Completed)