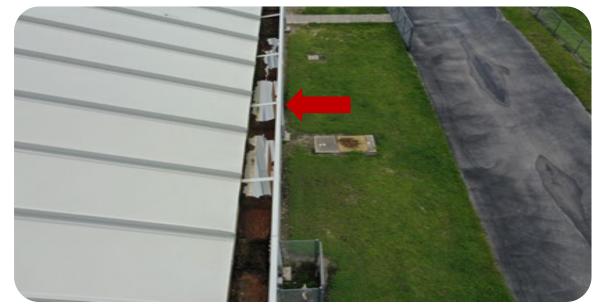

### **Gutter Upgrades**

(Upcoming Projects)

### **KEY HIGHLIGHTS**

- A total of 8 gutter projects are being performed in FY22.
- Projects consist of replacement or addition of gutters.
- New gutters are anodized aluminum suitable for SW Florida climate.
- Gutters requiring replacement are rusted through and no longer redirect water flow properly.