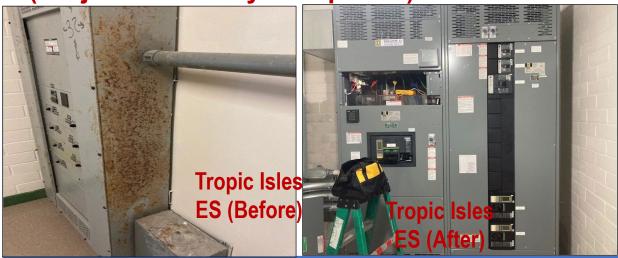

### <u>Tropic Isles Elementary School – West Zone</u>

- Main switchgear for main part of the campus replaced.
- Project completed August 2021.