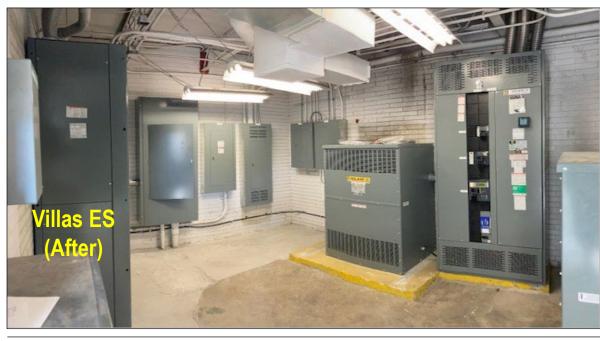

### Villas Elementary School – South Zone

- Main switchgear for campus replaced.
- Project completed August 2021.