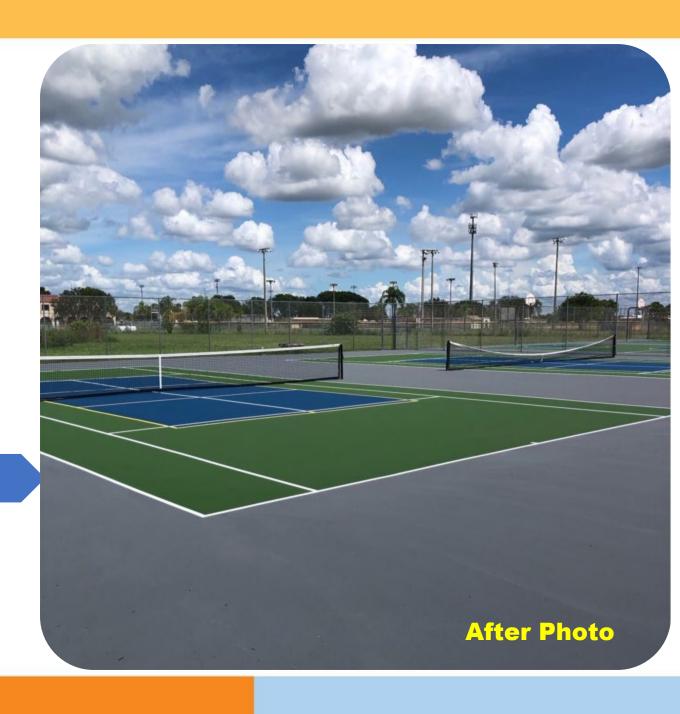

### <u>Diplomat Middle School – West Zone</u>

- Tennis courts were completely redone.
- Work included milling, repaving & surface painting.
- Project completed summer 2021.