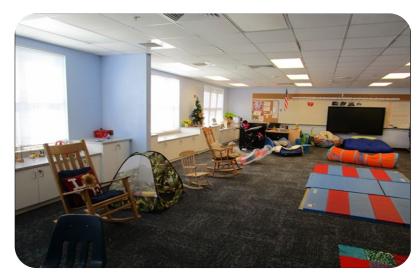

### ESE Classroom Remodel – Patriot Elementary School

(Project Recently Completed)

### **KEY HIGHLIGHTS**

- This project involved merging 2 classrooms into 1 large ESE learning space.
- The remodel work has provided the ESE classroom a functional setting for learning.
- With this remodel, floorings were removed and replaced with new carpet & LVT; old cabinets were replaced with new and now provide ample storage for ESE student necessities; and the bathroom was enlarged and now offers better accommodations for staff assisting students with ESE needs.
- Project completed August 6, 2021.