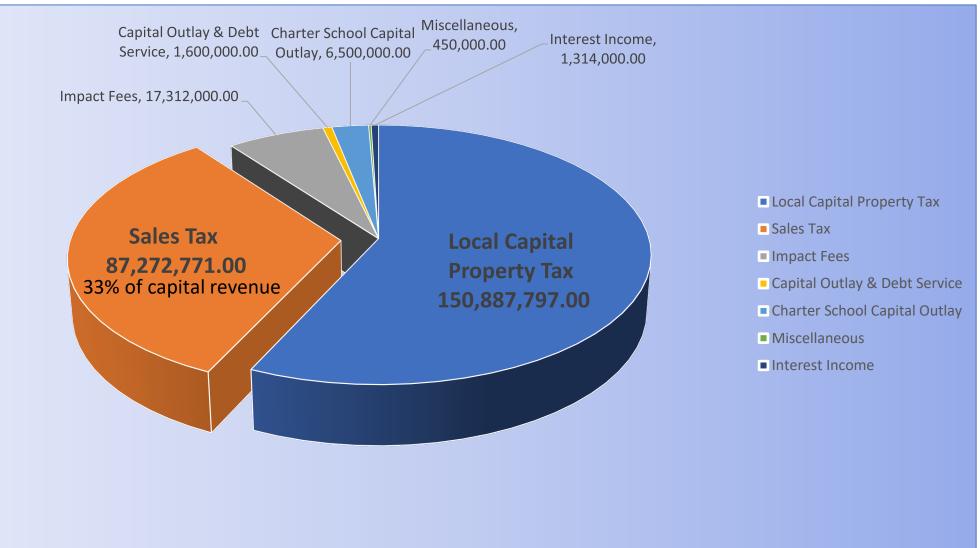

# Independent Sales Surtax Oversight Committee Meeting (ISSOC)

September 23, 2021



PERSONAL | PASSIONATE | PROGRESSIVE

## Agenda

- ✓ Meeting Administration
  - Welcome and Roll Call
  - Approval of Prior Meeting Minutes
  - Public Comment
- ✓ Charter School Discussion
- ✓ Review of Sales Tax Funded Projects
- ✓ Revenue Collections and Projections
- ✓ Financial Report Review
- ✓ Motions and Votes
- ✓ Member Comments

## Meeting Administration

- ✓ Welcome and Roll Call
- ✓ Approval of Prior Meeting Minutes
- ✓ Public Comment



**Charter School Discussion** 

## FY22 Capital Revenue - \$265.3M





## FY22 Sales Tax Budget - \$159,868,811



by Sales Tax Category - September 2021



Construction includes debt service for new schools

## Sales Tax Projects – Status Update

### **Categories of Projects**







Major projects > \$1M



**Other projects** 

## New Schools & Major Renovations

- ✓ J Elementary
- ✓ MM Middle School Addition
- ✓ AAAA Pre-K 8 School
- ✓ Riverdale Remodel
- ✓ Franklin Park Elementary
- ✓ Cypress Lake Middle
- ✓ Fort Myers Tech Remodel





### **KEY HIGHLIGHTS**

- Shelter requirements were approved by the County.
- Structural design will be released to Procurement soon.

### "J" Elementary & "MM" Addition

| TBD      | Total Project Cost          |
|----------|-----------------------------|
| TBD      | Total Project Cost Approved |
| 08.05.21 | Architect