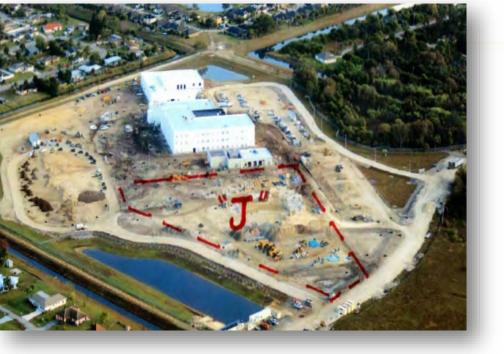

## New Schools & Major Renovations

- ✓ J Elementary
- ✓ MM Middle School Addition
- ✓ AAAA Pre-K 8 School
- ✓ Riverdale Remodel
- ✓ Franklin Park Elementary
- ✓ Cypress Lake Middle
- ✓ Fort Myers Tech Remodel

### "J" Elementary & "MM" Addition

| TBD      | Total Project Cost          |
|----------|-----------------------------|
| TBD      | Total Project Cost Approved |
| 08.05.21 | Architect Began             |
| 08.05.21 | Building Official Began     |
| 08.05.21 | Construction Manager Began  |
| TBD      | Start of Construction       |
| 07.2023  | Substantial Completion      |
| \$0      | Current Expenditures        |
| \$0      | Final Expenditures          |
|          |                             |

Project Manager: Steve Hanna, FDP