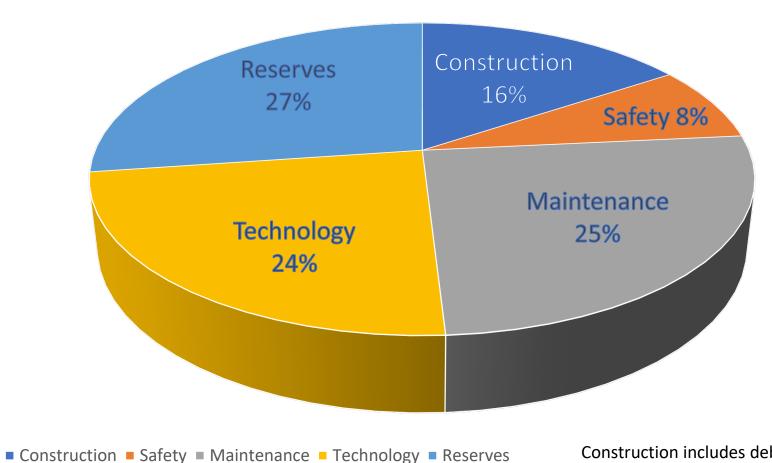

## FY22 Sales Tax Budget - \$159,868,811

by Sales Tax Category - September 2021

Construction includes debt service for new schools