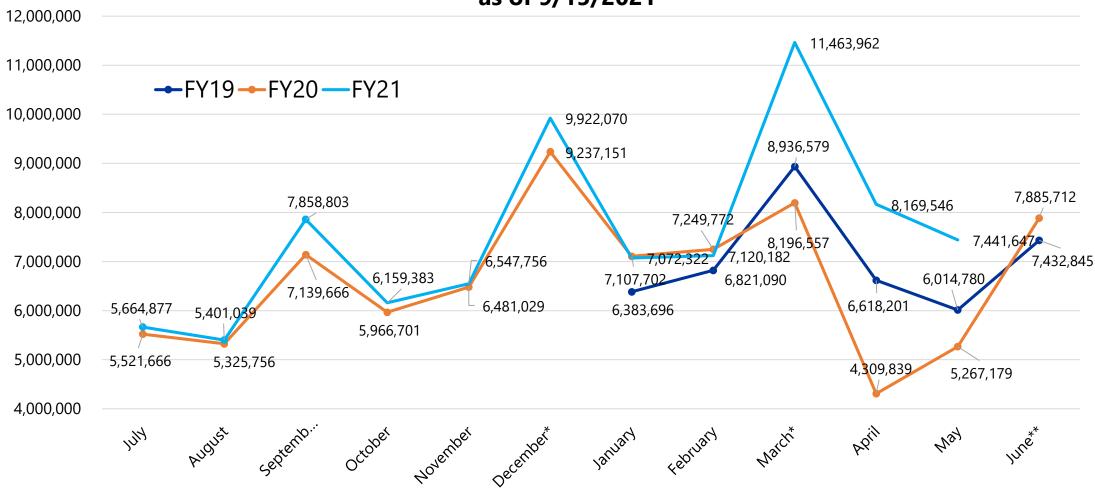

# MONTHLY SALES TAX COLLECTIONS YEAR OVER YEAR BY MONTH EARNED as of 9/15/2021

<sup>\*</sup>Includes Quarterly Discretionary

<sup>\*\*</sup>June represents quarterly discretionary and monthly collection that is recorded in two separate fiscal years. For example, revenue earned in June 2020 includes \$1,977,150 quarterly discretionary recorded in FY20 and \$5,908,563 monthly distribution in FY21. For illustration purposes, June is not separated by fiscal year.