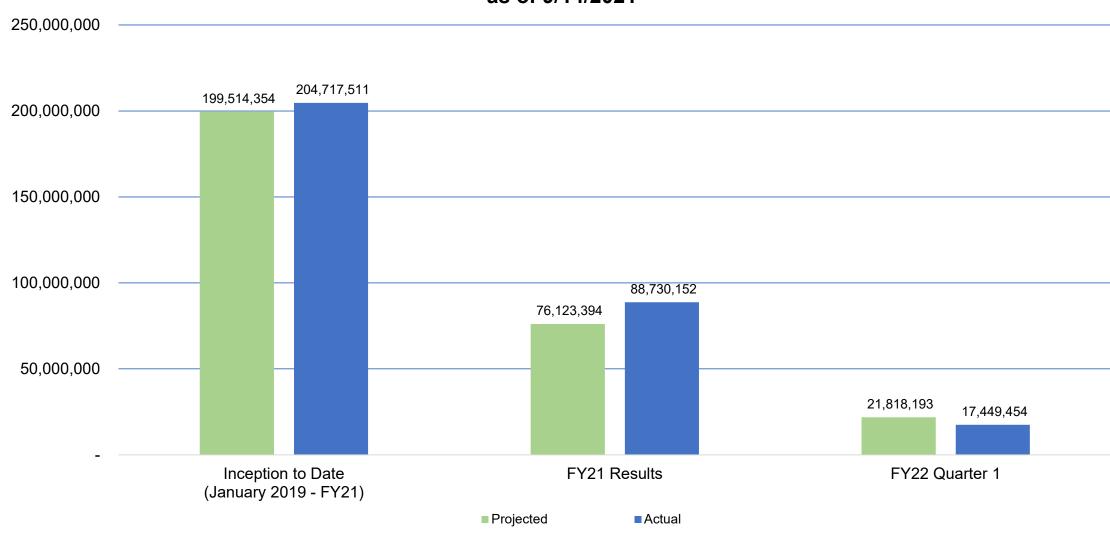

### School District of Lee County Sales Tax Revenue as of 9/14/2021

### **FY21 Projections to Actuals**

| Receipt Month | FY20 Revenue                                                                                       | FY21 Projected                                                                                                                                                                                                                                                                                                                     | FY21 Revenue                                                                                                                                                                                                                                                                                                                                                                                                                                                        | \$ Difference                                                                                                                                                                                                                                                                                                                                                                                                                                                                                                                                                                                                                                                                           | % Difference                                                                                                                                                                                                                                                                                                                                                                                                                                                                                                                                                                                                                                                                                                                                                                                                                                                                                                                                                                                                                                                                                                                                                                                                                                                                                         |
|---------------|----------------------------------------------------------------------------------------------------|------------------------------------------------------------------------------------------------------------------------------------------------------------------------------------------------------------------------------------------------------------------------------------------------------------------------------------|---------------------------------------------------------------------------------------------------------------------------------------------------------------------------------------------------------------------------------------------------------------------------------------------------------------------------------------------------------------------------------------------------------------------------------------------------------------------|-----------------------------------------------------------------------------------------------------------------------------------------------------------------------------------------------------------------------------------------------------------------------------------------------------------------------------------------------------------------------------------------------------------------------------------------------------------------------------------------------------------------------------------------------------------------------------------------------------------------------------------------------------------------------------------------|------------------------------------------------------------------------------------------------------------------------------------------------------------------------------------------------------------------------------------------------------------------------------------------------------------------------------------------------------------------------------------------------------------------------------------------------------------------------------------------------------------------------------------------------------------------------------------------------------------------------------------------------------------------------------------------------------------------------------------------------------------------------------------------------------------------------------------------------------------------------------------------------------------------------------------------------------------------------------------------------------------------------------------------------------------------------------------------------------------------------------------------------------------------------------------------------------------------------------------------------------------------------------------------------------|
| August        | 5,754,030.18                                                                                       | 5,908,563.00                                                                                                                                                                                                                                                                                                                       | 5,908,562.71                                                                                                                                                                                                                                                                                                                                                                                                                                                        |                                                                                                                                                                                                                                                                                                                                                                                                                                                                                                                                                                                                                                                                                         |                                                                                                                                                                                                                                                                                                                                                                                                                                                                                                                                                                                                                                                                                                                                                                                                                                                                                                                                                                                                                                                                                                                                                                                                                                                                                                      |
| September     | 5,521,666.49                                                                                       | 5,072,220.00                                                                                                                                                                                                                                                                                                                       | 5,664,877.30                                                                                                                                                                                                                                                                                                                                                                                                                                                        | 592,657.30                                                                                                                                                                                                                                                                                                                                                                                                                                                                                                                                                                                                                                                                              | 12%                                                                                                                                                                                                                                                                                                                                                                                                                                                                                                                                                                                                                                                                                                                                                                                                                                                                                                                                                                                                                                                                                                                                                                                                                                                                                                  |
| October       | 5,325,755.74                                                                                       | 5,105,331.00                                                                                                                                                                                                                                                                                                                       | 5,401,039.48                                                                                                                                                                                                                                                                                                                                                                                                                                                        | 295,708.48                                                                                                                                                                                                                                                                                                                                                                                                                                                                                                                                                                                                                                                                              | 6%                                                                                                                                                                                                                                                                                                                                                                                                                                                                                                                                                                                                                                                                                                                                                                                                                                                                                                                                                                                                                                                                                                                                                                                                                                                                                                   |
| November      | 1,769,471.61                                                                                       | 1,500,000.00                                                                                                                                                                                                                                                                                                                       | 2,134,487.24                                                                                                                                                                                                                                                                                                                                                                                                                                                        | 634,487.24                                                                                                                                                                                                                                                                                                                                                                                                                                                                                                                                                                                                                                                                              | 42%                                                                                                                                                                                                                                                                                                                                                                                                                                                                                                                                                                                                                                                                                                                                                                                                                                                                                                                                                                                                                                                                                                                                                                                                                                                                                                  |
| November      | 5,370,194.09                                                                                       | 5,192,182.00                                                                                                                                                                                                                                                                                                                       | 5,724,316.24                                                                                                                                                                                                                                                                                                                                                                                                                                                        | 532,134.24                                                                                                                                                                                                                                                                                                                                                                                                                                                                                                                                                                                                                                                                              | 10%                                                                                                                                                                                                                                                                                                                                                                                                                                                                                                                                                                                                                                                                                                                                                                                                                                                                                                                                                                                                                                                                                                                                                                                                                                                                                                  |
| December      | 5,966,700.94                                                                                       | 5,490,253.00                                                                                                                                                                                                                                                                                                                       | 6,159,383.36                                                                                                                                                                                                                                                                                                                                                                                                                                                        | 669,130.36                                                                                                                                                                                                                                                                                                                                                                                                                                                                                                                                                                                                                                                                              | 12%                                                                                                                                                                                                                                                                                                                                                                                                                                                                                                                                                                                                                                                                                                                                                                                                                                                                                                                                                                                                                                                                                                                                                                                                                                                                                                  |
| January       | 6,481,029.24                                                                                       | 5,709,278.00                                                                                                                                                                                                                                                                                                                       | 6,547,756.36                                                                                                                                                                                                                                                                                                                                                                                                                                                        | 838,478.36                                                                                                                                                                                                                                                                                                                                                                                                                                                                                                                                                                                                                                                                              | 15%                                                                                                                                                                                                                                                                                                                                                                                                                                                                                                                                                                                                                                                                                                                                                                                                                                                                                                                                                                                                                                                                                                                                                                                                                                                                                                  |
| February      | 1,872,671.84                                                                                       | 1,600,000.00                                                                                                                                                                                                                                                                                                                       | 2,405,300.61                                                                                                                                                                                                                                                                                                                                                                                                                                                        | 805,300.61                                                                                                                                                                                                                                                                                                                                                                                                                                                                                                                                                                                                                                                                              | 50%                                                                                                                                                                                                                                                                                                                                                                                                                                                                                                                                                                                                                                                                                                                                                                                                                                                                                                                                                                                                                                                                                                                                                                                                                                                                                                  |
| February      | 7,364,479.38                                                                                       | 6,094,484.00                                                                                                                                                                                                                                                                                                                       | 7,516,769.55                                                                                                                                                                                                                                                                                                                                                                                                                                                        | 1,422,285.55                                                                                                                                                                                                                                                                                                                                                                                                                                                                                                                                                                                                                                                                            | 23%                                                                                                                                                                                                                                                                                                                                                                                                                                                                                                                                                                                                                                                                                                                                                                                                                                                                                                                                                                                                                                                                                                                                                                                                                                                                                                  |
| March         | 7,107,701.73                                                                                       | 6,217,398.00                                                                                                                                                                                                                                                                                                                       | 7,072,322                                                                                                                                                                                                                                                                                                                                                                                                                                                           | 854,924.00                                                                                                                                                                                                                                                                                                                                                                                                                                                                                                                                                                                                                                                                              | 14%                                                                                                                                                                                                                                                                                                                                                                                                                                                                                                                                                                                                                                                                                                                                                                                                                                                                                                                                                                                                                                                                                                                                                                                                                                                                                                  |
| April         | 7,249,771.95                                                                                       | 6,402,094.00                                                                                                                                                                                                                                                                                                                       | 7,120,182                                                                                                                                                                                                                                                                                                                                                                                                                                                           | 718,088.00                                                                                                                                                                                                                                                                                                                                                                                                                                                                                                                                                                                                                                                                              | 11%                                                                                                                                                                                                                                                                                                                                                                                                                                                                                                                                                                                                                                                                                                                                                                                                                                                                                                                                                                                                                                                                                                                                                                                                                                                                                                  |
| May           | 6,074,066.11                                                                                       | 6,590,345.00                                                                                                                                                                                                                                                                                                                       | 8,853,701                                                                                                                                                                                                                                                                                                                                                                                                                                                           | 2,263,356.00                                                                                                                                                                                                                                                                                                                                                                                                                                                                                                                                                                                                                                                                            | 34%                                                                                                                                                                                                                                                                                                                                                                                                                                                                                                                                                                                                                                                                                                                                                                                                                                                                                                                                                                                                                                                                                                                                                                                                                                                                                                  |
| May           | 2,122,490.74                                                                                       | 1,700,000.00                                                                                                                                                                                                                                                                                                                       | 2,610,261                                                                                                                                                                                                                                                                                                                                                                                                                                                           | 910,261.00                                                                                                                                                                                                                                                                                                                                                                                                                                                                                                                                                                                                                                                                              | 54%                                                                                                                                                                                                                                                                                                                                                                                                                                                                                                                                                                                                                                                                                                                                                                                                                                                                                                                                                                                                                                                                                                                                                                                                                                                                                                  |
| June          | 4,309,838.51                                                                                       | 6,046,793.00                                                                                                                                                                                                                                                                                                                       | 8,169,546.00                                                                                                                                                                                                                                                                                                                                                                                                                                                        | 2,122,753.00                                                                                                                                                                                                                                                                                                                                                                                                                                                                                                                                                                                                                                                                            | 35%                                                                                                                                                                                                                                                                                                                                                                                                                                                                                                                                                                                                                                                                                                                                                                                                                                                                                                                                                                                                                                                                                                                                                                                                                                                                                                  |
| July          | 5,267,179.43                                                                                       | 5,694,453.00                                                                                                                                                                                                                                                                                                                       | 7,441,647.00                                                                                                                                                                                                                                                                                                                                                                                                                                                        | 1,747,194.00                                                                                                                                                                                                                                                                                                                                                                                                                                                                                                                                                                                                                                                                            | 31%                                                                                                                                                                                                                                                                                                                                                                                                                                                                                                                                                                                                                                                                                                                                                                                                                                                                                                                                                                                                                                                                                                                                                                                                                                                                                                  |
| August        | 1,977,149.60                                                                                       | 1,800,000.00                                                                                                                                                                                                                                                                                                                       |                                                                                                                                                                                                                                                                                                                                                                                                                                                                     |                                                                                                                                                                                                                                                                                                                                                                                                                                                                                                                                                                                                                                                                                         |                                                                                                                                                                                                                                                                                                                                                                                                                                                                                                                                                                                                                                                                                                                                                                                                                                                                                                                                                                                                                                                                                                                                                                                                                                                                                                      |
|               | 79,534,197.58                                                                                      | 76,123,394.00                                                                                                                                                                                                                                                                                                                      | 88,730,151.85                                                                                                                                                                                                                                                                                                                                                                                                                                                       | 14,406,758.14                                                                                                                                                                                                                                                                                                                                                                                                                                                                                                                                                                                                                                                                           |                                                                                                                                                                                                                                                                                                                                                                                                                                                                                                                                                                                                                                                                                                                                                                                                                                                                                                                                                                                                                                                                                                                                                                                                                                                                                                      |
|               | August September October November November December January February March April May May June July | August 5,754,030.18 September 5,521,666.49 October 5,325,755.74 November 1,769,471.61 November 5,370,194.09 December 5,966,700.94 January 6,481,029.24 February 1,872,671.84 February 7,364,479.38 March 7,107,701.73 April 7,249,771.95 May 6,074,066.11 May 2,122,490.74 June 4,309,838.51 July 5,267,179.43 August 1,977,149.60 | August5,754,030.185,908,563.00September5,521,666.495,072,220.00October5,325,755.745,105,331.00November1,769,471.611,500,000.00November5,370,194.095,192,182.00December5,966,700.945,490,253.00January6,481,029.245,709,278.00February1,872,671.841,600,000.00March7,107,701.736,217,398.00April7,249,771.956,402,094.00May6,074,066.116,590,345.00May2,122,490.741,700,000.00June4,309,838.516,046,793.00July5,267,179.435,694,453.00August1,977,149.601,800,000.00 | August5,754,030.185,908,563.005,908,562.71September5,521,666.495,072,220.005,664,877.30October5,325,755.745,105,331.005,401,039.48November1,769,471.611,500,000.002,134,487.24November5,370,194.095,192,182.005,724,316.24December5,966,700.945,490,253.006,159,383.36January6,481,029.245,709,278.006,547,756.36February1,872,671.841,600,000.002,405,300.61February7,364,479.386,094,484.007,516,769.55March7,107,701.736,217,398.007,072,322April7,249,771.956,402,094.007,120,182May6,074,066.116,590,345.008,853,701May2,122,490.741,700,000.002,610,261June4,309,838.516,046,793.008,169,546.00July5,267,179.435,694,453.007,441,647.00August1,977,149.601,800,000.007,441,647.00 | August         5,754,030.18         5,908,563.00         5,908,562.71           September         5,521,666.49         5,072,220.00         5,664,877.30         592,657.30           October         5,325,755.74         5,105,331.00         5,401,039.48         295,708.48           November         1,769,471.61         1,500,000.00         2,134,487.24         634,487.24           November         5,370,194.09         5,192,182.00         5,724,316.24         532,134.24           December         5,966,700.94         5,490,253.00         6,159,383.36         669,130.36           January         6,481,029.24         5,709,278.00         6,547,756.36         838,478.36           February         1,872,671.84         1,600,000.00         2,405,300.61         805,300.61           February         7,364,479.38         6,094,484.00         7,516,769.55         1,422,285.55           March         7,107,701.73         6,217,398.00         7,072,322         854,924.00           April         7,249,771.95         6,402,094.00         7,120,182         718,088.00           May         6,074,066.11         6,590,345.00         8,853,701         2,263,356.00           May         2,122,490.74         1,700,000.00         2,610,261         910,26 |