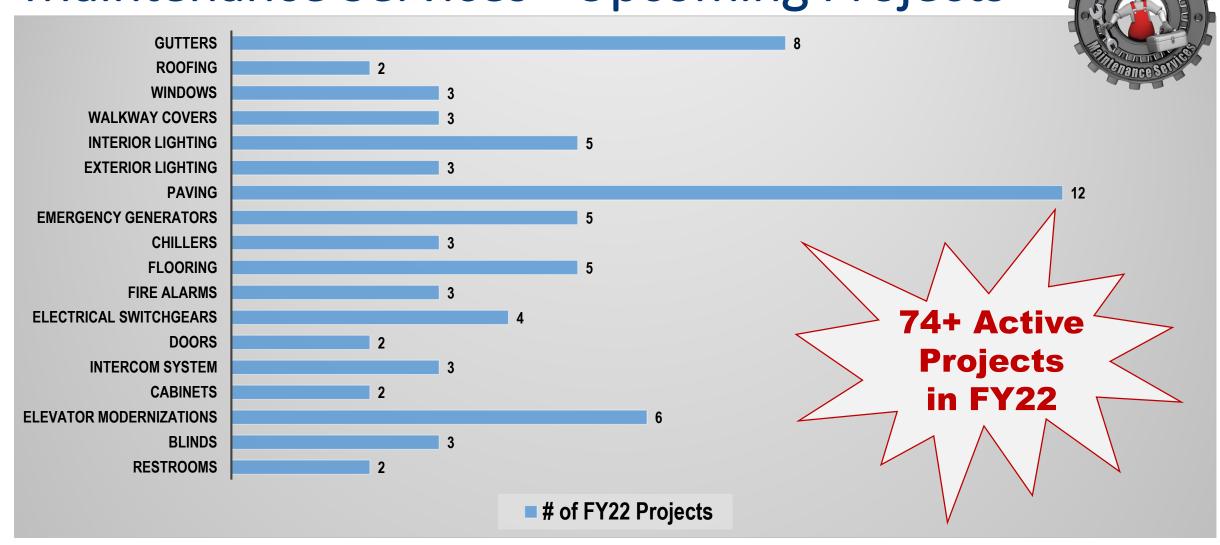

## Maintenance Services - Upcoming Projects

### **Gutter Upgrades**

(Upcoming Projects)

### **KEY HIGHLIGHTS**

- A total of 8 gutter projects are being performed in FY22.
- Projects consist of replacement or addition of gutters.
- New gutters are anodized aluminum suitable for SW Florida climate.
- Gutters requiring replacement are rusted through and no longer redirect water flow properly.

### Windows/Roofing/Blinds/Elevators/Intercoms/Doors

(Upcoming Projects)

### **Elevator Modernizations**

Edison Park ES (Qty 1)
South Zone

Lehigh Senior HS (Qty 2)
East Zone

Mariner HS (Qty 1)
West Zone

Diplomat MS (Qty 1)
West Zone

Fort Myers HS (Qty 1) South Zone

# Flooring/Generators/Cabinets/Bathrooms/Chillers/Walkway Covers

(Upcoming Projects)

## **Paving Upgrades**

(Upcoming Projects)

### **KEY HIGHLIGHTS**

- A total of 12 paving projects are being performed in FY22.
- Projects consist of tennis court upgrades & sealcoat/restripe.

Fort Myers HS – Tennis Courts - South Zone

Caloosa MS - Tennis Courts - West Zone